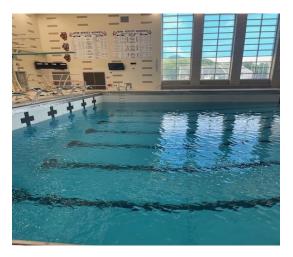

## **PHS Pool Repairs**

- Pool repairs have been completed
- All systems were up and running on August 12th
- There will be six months of chemical monitoring and balancing from the pool contractor (As per scope of work)
- Plaster brushing will be done through this week, to make sure there is no scale build up while the plaster cures