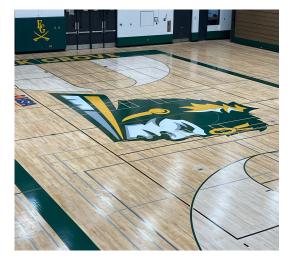

stalled
- Monday the 26th food service equipment starts being installed









#### **PHS Roof Replacement**



- The roof was completed in time for the start of school
- All RTU units were tested and balanced
- Stair tower and all materials were removed from the building
- The punch list walk through found two minor items and they were addressed
- Commissioning of the new RTU units is still to follow







## **PHS Pool Repairs**



- Pool repairs have been completed
- All systems were up and running on August 12th
- There will be six months of chemical monitoring and balancing from the pool contractor (As per scope of work)
- Plaster brushing will be done through this week, to make sure there is no scale build up while the plaster cures







## Main Gym Refinish: EGHS, JHHS, WHS









## **Parking Lot Painting and Striping**



#### JHHS











## **Energy Savings Projects**

- One additional charging station at PHS
- LED fixture replacement by building:
  - o BGHS 264
  - EGHS 267
  - JHHS 122
  - PHS 218
  - RMHS 55
  - WHS 50
  - District Total 976









III

W

## **Rolling Meadows Internal Projects**



- Fresh paint: 12 classrooms, student service hallway, 18 counselor offices
- Community Room: new flooring and paint
- World Language and Social Science Wing: removed eight Hauserman walls and installed new drywall with fresh paint
- 1st-floor hallway: lockers removed, new floor and paint







#### **Wheeling Internal Projects**



- Cafeteria: serving line area ceiling grid update and light replacement
- Room 103, 105, 190: fresh paint and new floori