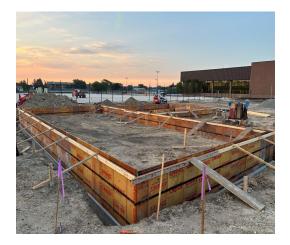

## **BGHS Fields Renovation: Phase 1**

- Mass excavation is completed
- All tennis court and softball field posts are installed
- All tension netting poles are set
- Dugouts and concessions footings and foundation walls are poured and backfilled. Slabs will be poured this week
- Ticket booth and officials shelter lagging behind due to a gas line that needed to be re-routed (Work started on 8/20)
- Tennis court surface has begun being installed
- Field turf is set to mobilize on 8/26 for the auxiliary field