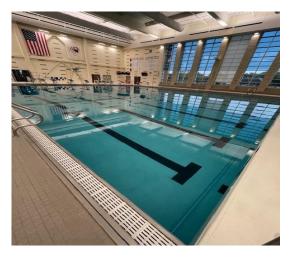

## **PHS Pool Repairs**

- Pool repairs have been completed
- All systems were up and running on August 12th
- There will be six months of chemical monitoring and balancing from the pool contractor (As per scope of work)
- Plaster brushing will be done through this week, to make sure there is no scale build up while the plaster cures