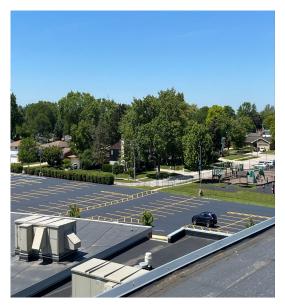

ed









#### **PHS Roof Replacement**



- The roof was completed in time for the start of school
- All RTU units were tested and balanced
- Stair tower and all materials were removed from the building
- The punch list walk through found two minor items and they were addressed
- Commissioning of the new RTU units is still to follow







## **PHS Pool Repairs**



- Pool repairs have been completed
- All systems were up and running on August 12th
- There will be six months of chemical monitoring and balancing from the pool contractor (As per scope of work)
- Plaster brushing will be done through this week, to make sure there is no scale build up while the plaster cures







## Main Gym Refinish: EGHS, JHHS, WHS









## **Parking Lot Painting and Striping**



#### JHHS











## **Energy Savings Projects**

- One additional charging station at PHS
- LED fixture replacement by building:
  - o BGHS 264
  - EGHS 267
  - JHHS 122
  - PHS 218
  - RMHS 55
  - WHS 50
  - District Total 976









III

W

## **Rolling Meadows Internal Projects**



- Fresh paint: 12 classrooms, student service hallway, 18 counselor offices
- Community Room: new flooring and paint
- World Language and Social Science Wing: removed eight Hauserman walls and installed new drywall with fresh paint
- 1st-floor hallway: lockers removed, new floor and paint







#### **Wheeling Internal Projects**



- Cafeteria: serving line area ceiling grid update and light replacement
- Room 103, 105, 190: fresh paint and new flooring
- 256M office painted, new floor, and lights





## **Prospect In