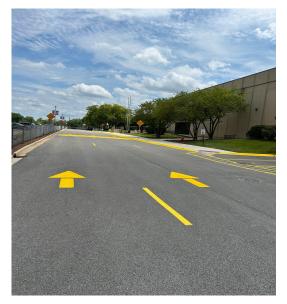

lled









#### **PHS Roof Replacement**



- The roof was completed in time for the start of school
- All RTU units were tested and balanced
- Stair tower and all materials were removed from the building
- The punch list walk through found two minor items and they were addressed
- Commissioning of the new RTU units is still to follow







## **PHS Pool Repairs**



- Pool repairs have been completed
- All systems were up and running on August 12th
- There will be six months of chemical monitoring and balancing from the pool contractor (As per scope of work)
- Plaster brushing will be done through this week, to make sure there is no scale build up while the plaster cures







## Main Gym Refinish: EGHS, JHHS, WHS









## **Parking Lot Painting and Striping**



#### JHHS











## **Energy Savings Projects**

- One additional charging station at PHS
- LED fixture replacement by building:
  - o BGHS 264
  - EGHS 267
  - JHHS 122
  - PHS 218
  - RMHS 55
  - WHS 50
  - District Total 976









III

W

## **Rolling Meadows Internal Projects**



- Fresh paint: 12 classrooms, student service hallway, 18 counselor offices
- Community Room: new flooring and paint
- World Language and Social Science Wing: removed eight Hauserman walls and installed new drywall with fresh paint
- 1st-floor hallway: lockers removed, new floor and paint







#### **Wheeling Internal Projects**



- Cafeteria: serving line area ceiling grid update and light replacement
- Room 103, 105, 190: fresh paint and new flooring
- 256M office painted, new floor, and lights





## **Prospect