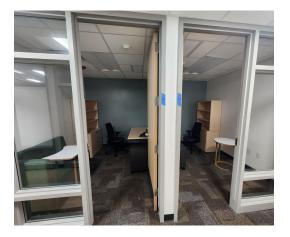

## **Rolling Meadows Internal Projects**

- Fresh paint: 12 classrooms, student service hallway, 18 counselor offices
- Community Room: new flooring and paint
- World Language and Social Science Wing: removed eight Hauserman walls and installed new drywall with fresh paint
- 1st-floor hallway: lockers removed, new floor and paint