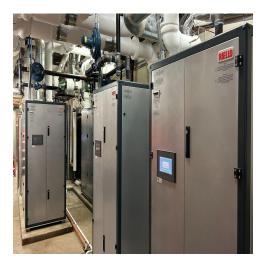

#### **BGHS Boiler Replacement**

- Boilers have been installed, started up, and have been inspected and passed by the State Fire Marshal
- Domestic Hot Water Heaters are installed and will be started this week
- The building automation system is now operating the new equipment
- Facility personnel will be given training and access to the Trane interface
- Commissioning the system will be scheduled when weather permits