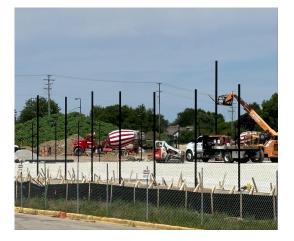

## **BGHS Fields Renovation: Phase 1**

- Mass excavation is completed
- All tennis court and softball field posts are installed
- All tension netting poles are set
- Dugouts and concessions footings and foundation walls are poured and backfilled. Slabs will be poured this week
- Ticket booth and officials shelter lagging behind due to a gas line that needed to be re-routed (Work started on 8/20)
- Tennis court surface has begun being installed
- Field turf is set to mobilize on 8/26 for the auxiliary field