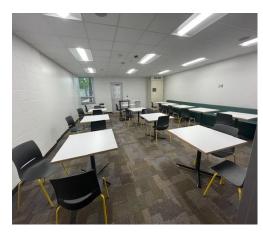

## **Rolling Meadows Internal Projects**

- Fresh paint: 12 classrooms, student service hallway, 18 counselor offices
- Community Room: new flooring and paint
- World Language and Social Science Wing: removed eight Hauserman walls and installed new drywall with fresh paint
- 1st-floor hallway: lockers removed, new floor and paint