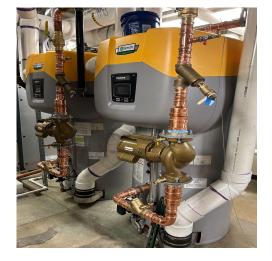

#### **BGHS Boiler Replacement**

- Boilers have been installed, started up, and have been inspected and passed by the State Fire Marshal
- Domestic Hot Water Heaters are installed and will be started this week
- The building automation system is now operating the new equipment
- Facility personnel will be given training and access to the Trane interface
- Commissioning the system will be scheduled when weather permits