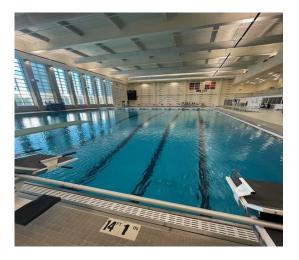

## **PHS Pool Repairs**

- Pool repairs have been completed
- All systems were up and running on August 12th
- There will be six months of chemical monitoring and balancing from the pool contractor (As per scope of work)
- Plaster brushing will be done through this week, to make sure there is no scale build up while the plaster cures