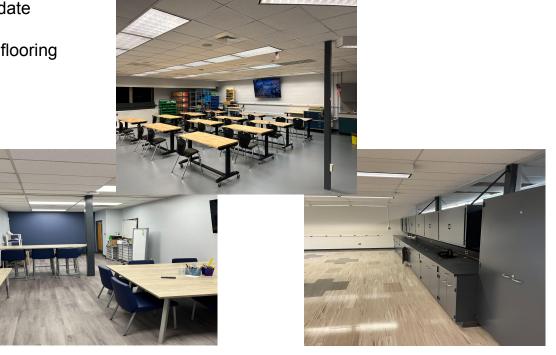

## **Rolling Meadows Internal Projects**

- Fresh paint: 12 classrooms, student service hallway, 18 counselor offices
- Community Room: new flooring and paint
- World Language and Social Science Wing: removed eight Hauserman walls and installed new drywall with fresh paint
- 1st-floor hallway: lockers removed, new floor and paint

#### **Wheeling Internal Projects**

- Cafeteria: serving line area ceiling grid update and light replacement
- Room 103, 105, 190: fresh paint and new flooring
- 256M office painted, new floor, and lights