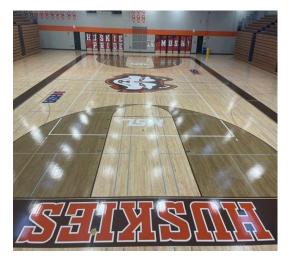

alled
- Monday the 26th food service equipment starts being installed









#### **PHS Roof Replacement**



- The roof was completed in time for the start of school
- All RTU units were tested and balanced
- Stair tower and all materials were removed from the building
- The punch list walk through found two minor items and they were addressed
- Commissioning of the new RTU units is still to follow







## **PHS Pool Repairs**



- Pool repairs have been completed
- All systems were up and running on August 12th
- There will be six months of chemical monitoring and balancing from the pool contractor (As per scope of work)
- Plaster brushing will be done through this week, to make sure there is no scale build up while the plaster cures







## Main Gym Refinish: EGHS, JHHS, WHS









## **Parking Lot Painting and Striping**



#### JHHS











## **Energy Savings Projects**

- One additional charging station at PHS
- LED fixture replacement by building:
  - o BGHS 264
  - EGHS 267
  - JHHS 122
  - PHS 218
  - RMHS 55
  - WHS 50
  - District Total 976









III

W

## **Rolling Meadows Internal Projects**



- Fresh paint: 12 classrooms, student service hallway, 18 counselor offices
- Community Room: new flooring and paint
- World Language and Social Science Wing: removed eight Hauserman walls and installed new drywall with fresh paint
- 1st-floor hallway: lockers removed, new floor and paint







#### **Wheeling Internal Projects**



- Cafeteria: serving line area ceiling grid update and light replacement
- Room 103, 105, 190: fresh paint and new flooring