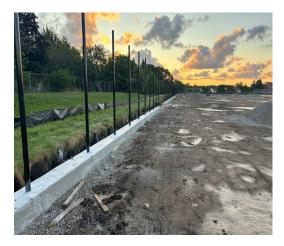

## **BGHS Fields Renovation: Phase 1**

- Mass excavation is completed
- All tennis court and softball field posts are installed
- All tension netting poles are set
- Dugouts and concessions footings and foundation walls are poured and backfilled. Slabs will be poured this week
- Ticket booth and officials shelter lagging behind due to a gas line that needed to be re-routed (Work started on 8/20)
- Tennis court surface has begun being installed
- Field turf is set to mobilize on 8/26 for the auxiliary field