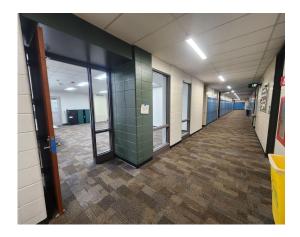

## **Rolling Meadows Internal Projects**

- Fresh paint: 12 classrooms, student service hallway, 18 counselor offices
- Community Room: new flooring and paint
- World Language and Social Science Wing: removed eight Hauserman walls and installed new drywall with fresh paint
- 1st-floor hallway: lockers removed, new floor and paint