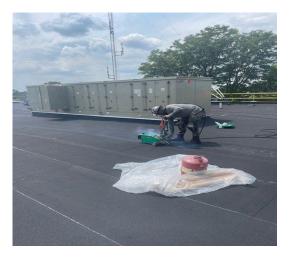

#### **PHS Roof Replacement**

- The roof was completed in time for the start of school
- All RTU units were tested and balanced
- Stair tower and all materials were removed from the building
- The punch list walk through found two minor items and they were addressed
- Commissioning of the new RTU units is still to follow